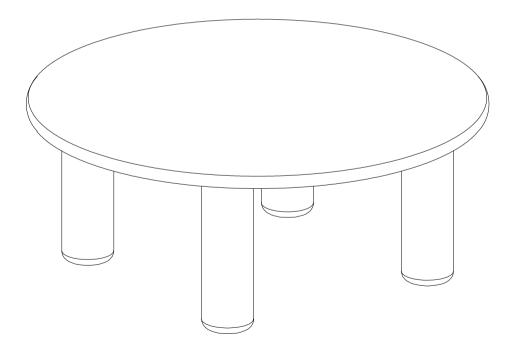

# **ASSEMBLY INSTRUCTIONS.**

MILO COFFEE TABLE OAK FC-1004-24-0

THANK YOU FOR YOUR PURCHASE!