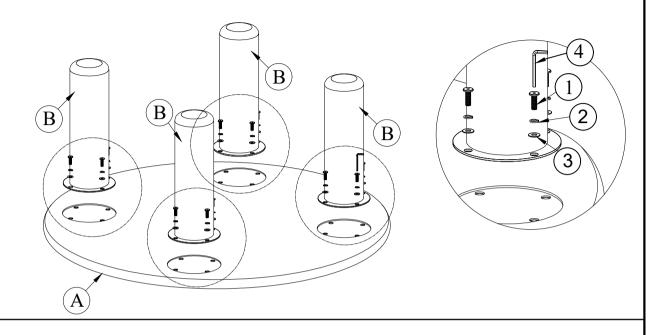

### PARTS AND HARDWARE.

#### **PARTS LIST**

| No. | DESCRIPTION | IMAGE | Q'TY |
|-----|-------------|-------|------|
| Α   | ТОР         |       | 1    |
| В   | LEGS        |       | 4    |

#### HARDWARE LIST

| No. | DESCRIPTION        | IMAGE | Q'TY |
|-----|--------------------|-------|------|
| 1   | BOLT M8x15         |       | 16   |
| 2   | LOCK WASHER Ø8xØ12 | 0     | 16   |
| 3   | WASHER Ø8xØ16      | 0     | 16   |
| 4   | ALLEN KEY K4       |       | 1    |

## STEP 1.

STEP 2.